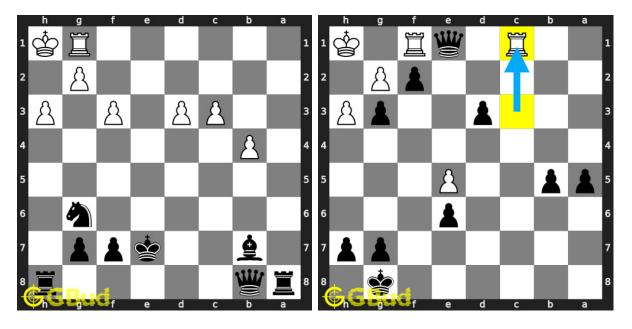

129. You lost your queen. What will you do Level : easy, Next Move : White Solution : https://gbud.in/g9pxpb4

130. Mate in 1 move Level : easy, Next Move : White Solution : https://gbud.in/g9px

Figure 1: Solve other puzzles @ https://gbud.in/chsgppz