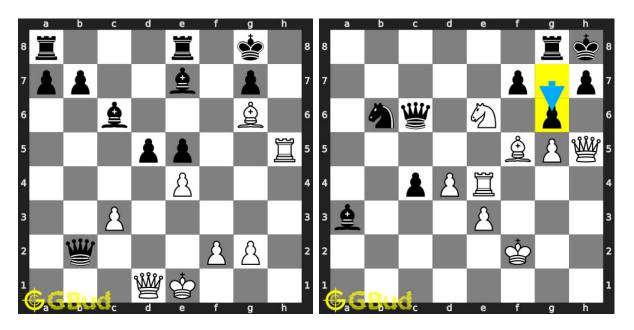

125. Mate in 2 moves Level: medium, Next Move: White Level: hard, Next Move: White Solution : https://gbud.in/g9pxpb4

126. Mate in 3 moves Solution : https://gbud.in/g9pxpb4

127. Mate in 3 moves Level : hard, Next Move : Black Solution : https://gbud.in/g9pxpb4

128. Mate in 3 moves Level : hard, Next Move : Black Solution : https://gbud.in/g9pxpb4

Access the latest version of this article at https://gbud.in/blog/game/chess/chess-puzzles/chess-sacrifice-puzzles-121-to-130.html