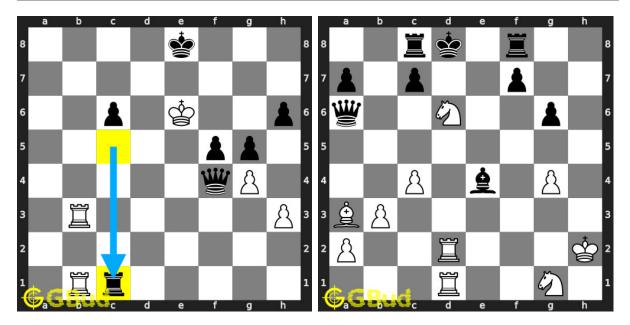

128. Mate in 3 moves Level : hard, Next Move : Black Solution : https://gbud.in/g9pxpb4

Access the latest version of this article at https://gbud.in/blog/game/chess/chess-puzzles/chess-sacrifice-puzzles-121-to-130.html

129. You lost your queen. What will you do Level : easy, Next Move : White Solution : https://gbud.in/g9pxpb4

130. Mate in 1 move Level : easy, Next Move : White Solution : https://gbud.in/g9px

Figure 1: Solve other puzzles @ https://gbud.in/chsgppz