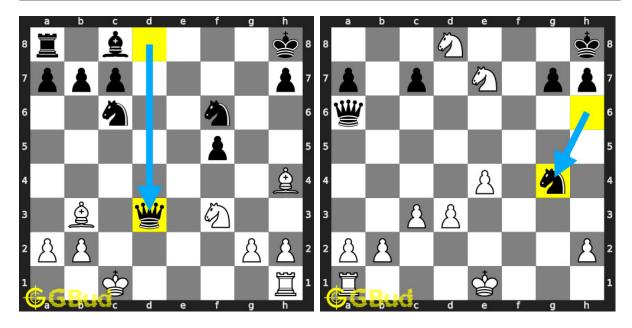

129. You lost your queen. What will you do Level : easy, Next Move : White Solution : https://gbud.in/g9pxpb4

130. Mate in 1 move Level : easy, Next Move : White Solution : https://gbud.in/g9px

Figure 1: Solve other puzzles @ https://gbud.in/chsgppz