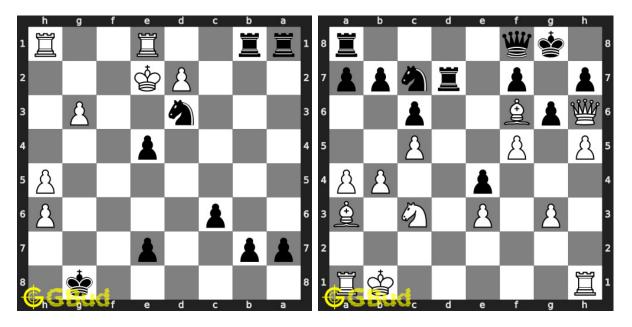

## Chess sacrifice puzzles 121 to 130

121. Mate in 2 moves Level : easy, Next Move : Black Solution : https://gbud.in/g9pxpb4

122. Mate in 3 moves Level : hard, Next Move : White Solution : https://gbud.in/g9pxpb4

123. Mate in 4 moves Level : hard, Next Move : White Solution : https://gbud.in/g9pxpb4

124. Mate in 2 moves Level : medium, Next Move : White Solution : https://gbud.in/g9pxpb4

Access the latest version of this article at https://gbud.in/blog/game/chess/chess-puzzles/chess-sacrifice-puzzles-121-to-130.html